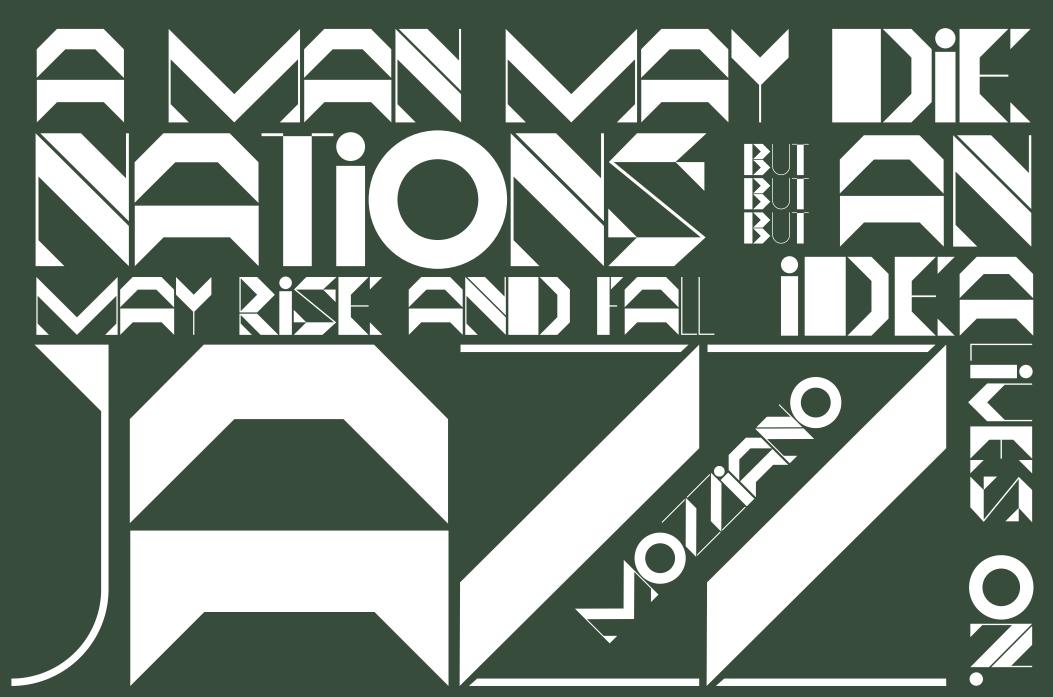

Created in 2010 by Olivier Gourvat, MOZZIANO is an elegant cross between geometric and round shapes. Its post-retro style opposes also fine and thick lines. This font can be used for very short texts however it is particularly effective for headlines in larger point sizes so that its details are emphasized. MOZZIANO best used in experimental designs.

MOZZIANO contain an extensive character set that includes support for Central and Eastern European languages. MOZZIANO can be viewed and purchased directly from www.myfonts.com or www.fonts.com

Opentype fonts of Mozziano contain all of the characters below.