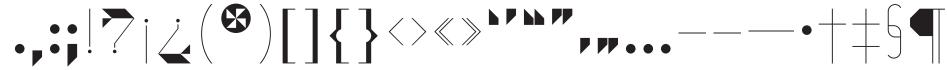

0 by Olivier Gourvat, MOZZIANO is an elegant cross between geometric and round shapes. Its post-retro style opposes also fine and thick lines. This font can be used for very short texts however it is particularly effective for headlines in larger point sizes so that its details are emphasized. MOZZIANO best used in experimental designs.

MOZZIANO contain an extensive character set that includes support for Central and Eastern European languages. MOZZIANO can be viewed and purchased directly from www.myfonts.com or www.fonts.com

Opentype fonts of Mozziano contain all of the characters below.

Caps and Lowercase

# OBCOEFGIKLNN OPQRETUUMXYZ

**Accented Caps** 



Accented Lowercase



Numerals, superscript, fractions

12375578501237/27/3/1/%





## Moneytary



### Maths

### Punctuation



# Symbols and miscellaneous



TEXT SETTINGS 8

Mozzinao - Regular - 75 pt

# OBCOEFGIKINS OPQRETURN OPQRETURN OPQRETURN OPGRETURN OPG

150 pt

100 pt

10 ZiA

48 pt

OZZIANO

24 pt

12 pt

SUPPORT AND CONTACT 9

# Support

This font is compatible OSX and Windows platforms.

For more support, please contact us at <a href="mailto:studio@mostardesign.com">studio@mostardesign.com</a>.

# Contact

For further information do not hesitate to contact us via:

Phone: +33 (0)5 53 35 31 65 - +33 (0)6 81 97 61 71

e-mail: studio@mostardesign.com

## Web site

For more informations or more works please visit our on-line showcase at <a href="https://www.mostardesign.com">www.mostardesign.com</a>