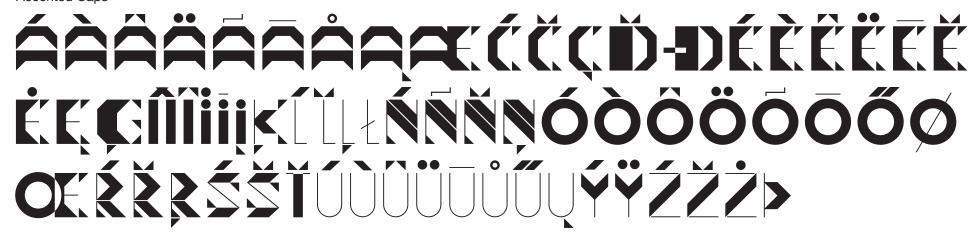

MOZZIANO contain an extensive character set that includes support for Central and Eastern European languages. MOZZIANO can be viewed and purchased directly from www.myfonts.com or www.fonts.com

Opentype fonts of Mozziano contain all of the characters below.

Caps and Lowercase

# OBCOEFGIKLNN OPQRETUUMXYZ

**Accented Caps** 

Accented Lowercase

Numerals, superscript, fractions

12375578501237/27/3/1/%