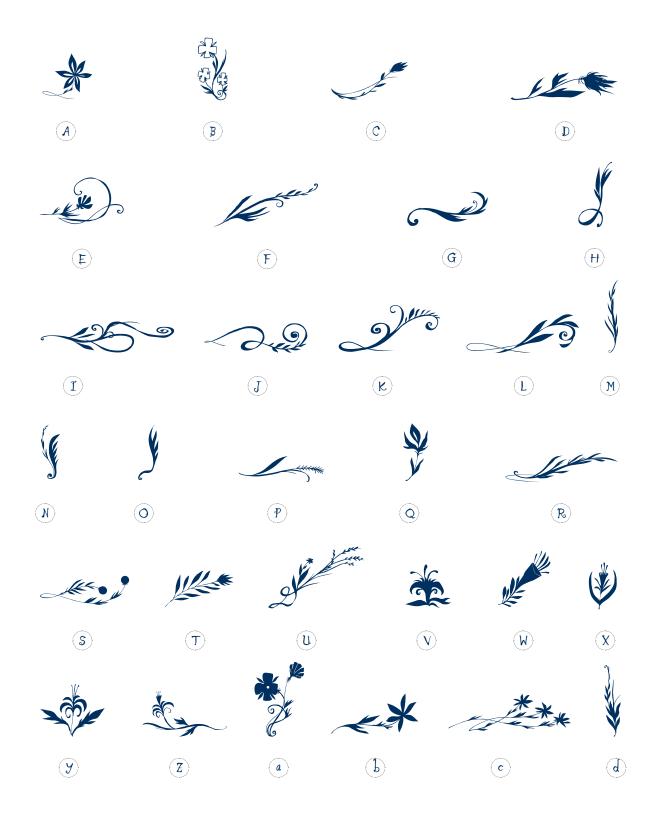

## Blue Goblet Florals Overview

The designer favorite Blue Goblet family has grown with Blue Goblet Florals. Blue Goblet Florals are flowing and abstract ornaments that resemble foliage or flowers rendered in Cory Godbey's unique illustration style.

These fresh and lively foliage inspired ornaments can be resized easily without any loss of quality, and can easily be converted to outlines and modified. These floral ornaments can be combined to form unique compositions or inserted directly into layouts. Please see the sample pdf to see all 55 floral ornaments in action, and be sure to check out the original Blue Goblet brush script and Blue Goblet ornaments, frames and vignettes. Blue Goblet Florals is a collaboration between insigne Design and Portland Studios.

Use this sample .pdf as a guide to quickly refer to your favorite Frames and Vignettes. All the ornaments in this guide are sized at 75pt, and the copy and headers are set in Blue Goblet.