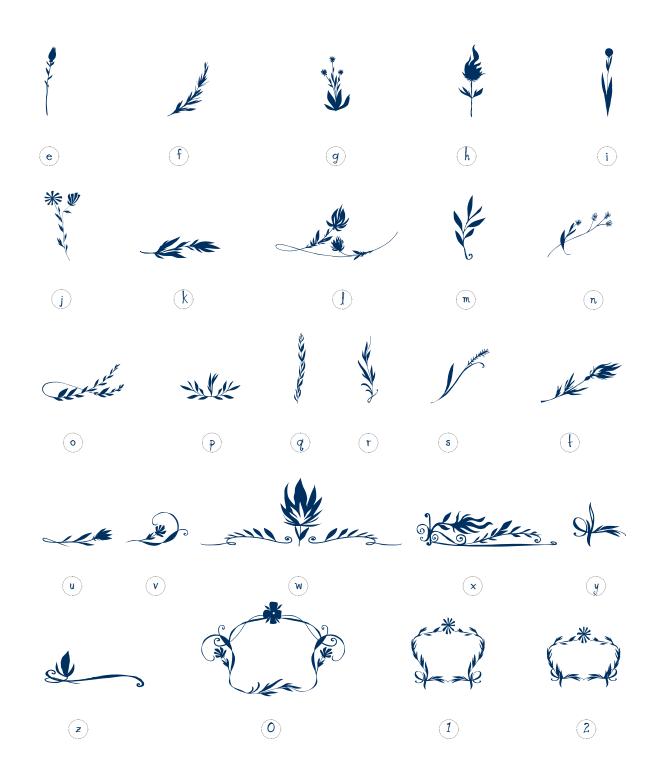

## Blue Goblet Florals Overview

The designer favorite Blue Goblet family has grown with Blue Goblet Florals. Blue Goblet Florals are flowing and abstract ornaments that resemble foliage or flowers rendered in Cory Godbey's unique illustration style.

These fresh and lively foliage inspired ornaments can be resized easily without any loss of quality, and can easily be converted to outlines and modified. These floral ornaments can be combined to form unique compositions or inserted directly into layouts. Please see the sample pdf to see all 55 floral ornaments in action, and be sure to check out the original Blue Goblet brush script and Blue Goblet ornaments, frames and vignettes. Blue Goblet Florals is a collaboration between insigne Design and Portland Studios.

Use this sample .pdf as a guide to quickly refer to your favorite Frames and Vignettes. All the ornaments in this guide are sized at 75pt, and the copy and headers are set in Blue Goblet.