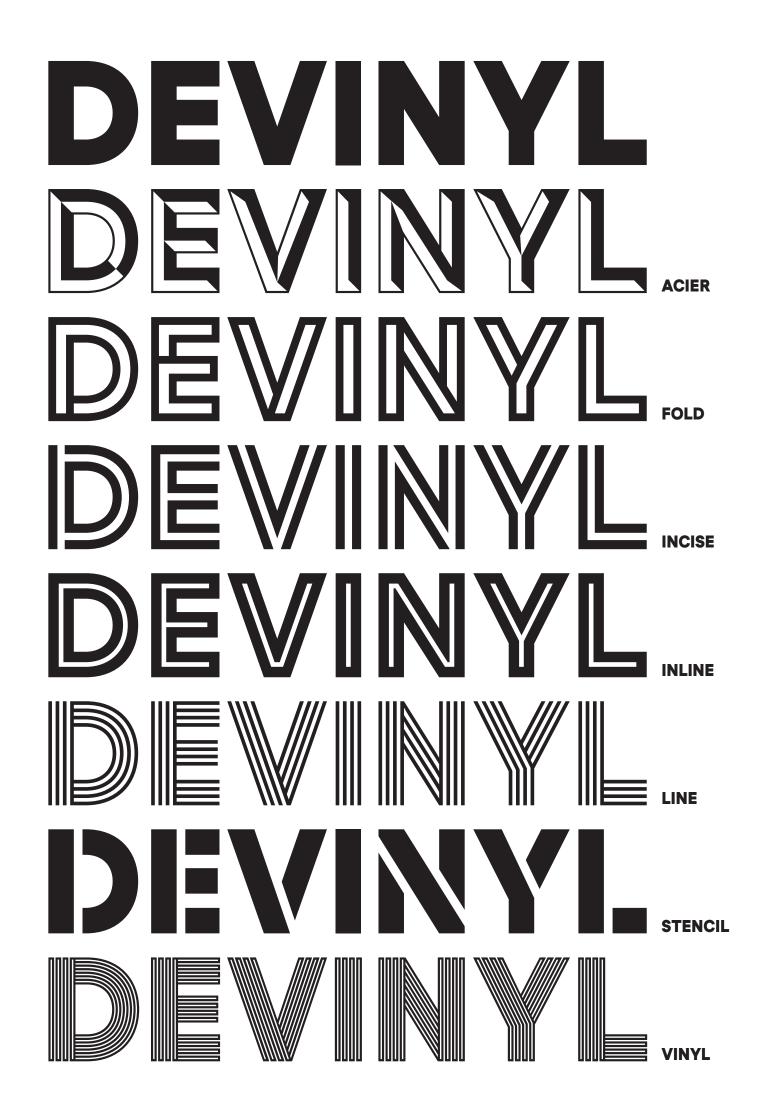

DEVINYL IS A MONOLINEAR TYPEFACE FAMILY WHICH MIXES DIFFERENT STYLES. THE TYPEFACE IS ENTIRELY COMPOSED IN CAPITAL. THE UPPERCASE IS INSPIRED BY OLD GROTESK FROM LATE 19TH AND THE LOWERCASE IS A HUMANIST SANS. THIS IS A MONOLINE TYPEFACE AND THE VARIETY OF STYLE MAKE IT PERFECT FOR MAGAZINE AND POSTER DESIGN.

DEVINYL CONSISTS IN A 8 STYLES FAMILY, FROM THE ART-DECO INSPIRED 'LINE' TO THE 'STENCIL', OFTEN USED IN STREET ART. ALL THE FONTS SHARE THE SAME AND UNIQUE BASE.

DESIGNER: STYLES: NICO INOSANTO 5 STYLE

**DEVINYL ACIER** 

**DEVINYL | 12** 

**DEVINYL FOLD** 

**DEVINYL** 

10 PT **RAG** RAG RAG RAG **RAG** RAG **12 PT** RAG 15 PT **RAG** RAG RAG RAG RAG 20 PT RAG RAG RAG 25 PT RAG RAG RAG **30 PT** RAG RAG RAG 35 PT RAG RAG RAG **40 PT** RAG RAG RAG **50 PT** RAG RAG RAG **60 PT** RAG RAG RAG **70 PT** RAG RAG RAG **80 PT** 

**DEVINYL INCISE** 

**DEVINYL | 13** 

**DEVINYL INLINE** 

**DEVINYL STENCIL** 

**DEVINYL VINYL**