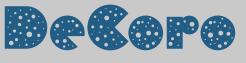

### Decoro

Decore is a decorative display font inspired by the Art Deco style that had a dominant influence between '20 and '30, by this way, Decoro is a revival of those times between wars, a time of luxury cars and refined decorative arts, crazy dancer contestants of Charleston and Jass bands, aerial acrobats, sound cinema, animated films and clandestine drinkers.