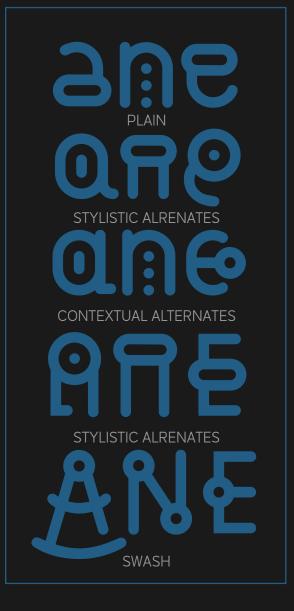

#### Palaima

Palaima is a geometric display font, its name means word-image and is inspired by our aboriginal pictographs, Palaima was created to compose texts informal, where each character is an entertainment, featuring several variations of this font letters to make more enjoyable composition. Palaima has a set of characters that include swash, stylistic alternates, ligatures, fractions and twenty tunny icons. Palaima was selected in the third Biennial of Jatin American Typography 'Tipos jatinos" also was honored by the Ruben Fontana's journalTipográfica of Argentina "Best Latin American Typographic Preativity".