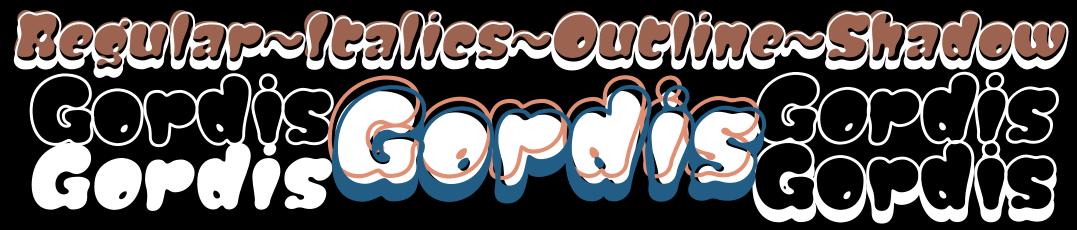

#### GORDIS

Morenita

Worknita Is a script letter style, wery East geometric afficient in the Port De Bold Sie Bold Stalic provide a highly readable. It come