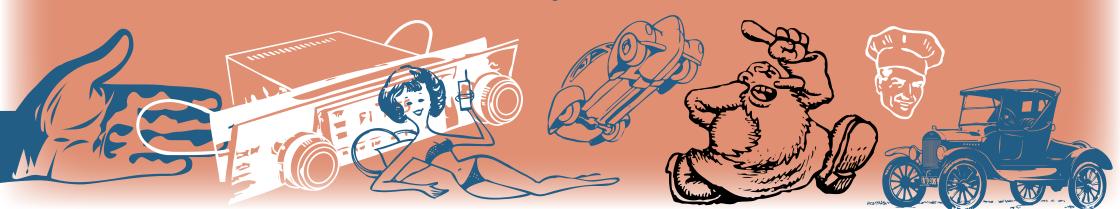

## Waterman

Waterman is a display font, its form is based on the figure of a fluid, creating a texture of undulating forms, rhythmic and free to make reading a stream wave experience. Waterman comes in Regular and Bold. Waterman is the natural way to tell something.