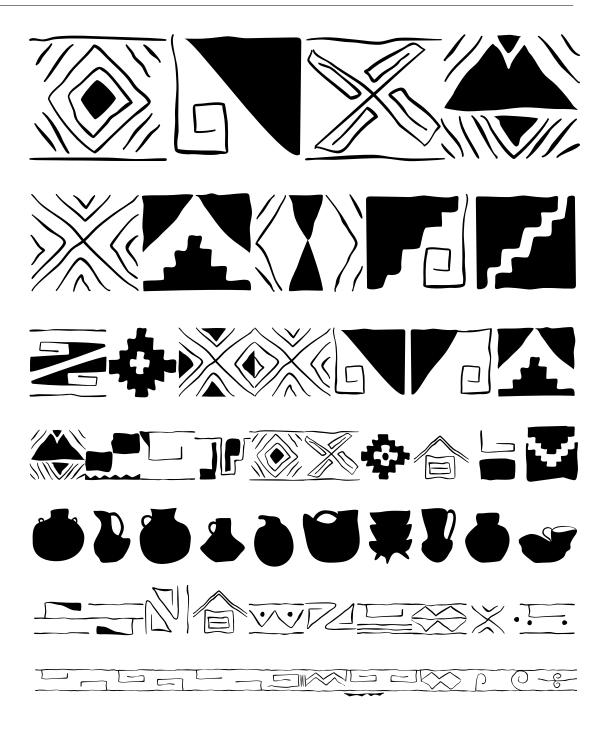

## Family of 1 font, from **\$29** Available in our <u>Online Store</u>

**Design:** Guisela Mendoza

Publication Date: 2012 Format: Opentype Version: 1.0

Weights: Regular

Features: 68 Illustrations

Abel is a dingbat that reinterprets the artistic expression of the Mapuche people in Chile, rescuing the handmade stroke they embodied to textiles and pottery, this time in a fresh way to use contemporary patterns.