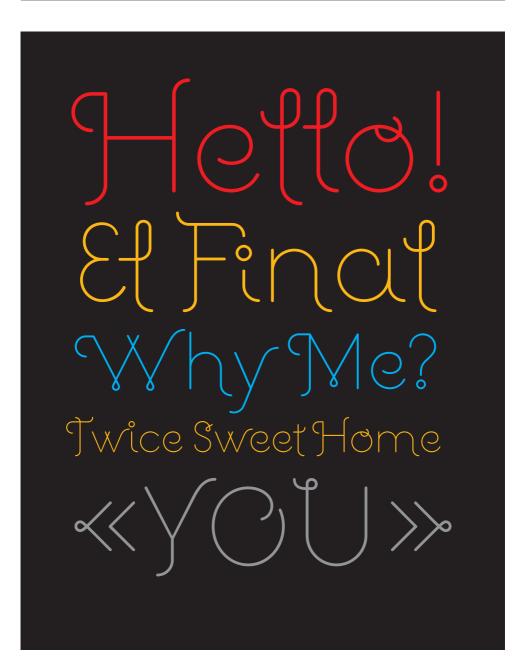

# Guapa

What is?

Guapa was first born from a personal experiment: transforming a geometric sans serif "à la Futura" into a charming postmodern deco design. It became a wellsuited typeface for the word: from titles for magazines to book & record covers and packaging. The family consists in: one single weight, which is provided with discretionary ligatures and atternative characters, Swashes forms and Initials.

# Contextual Alternates [CALT]

This font can detect certain character combinations and substitute them with ligatures according to the context. tl oo ss st rr th tt ty tl tty ttl rl yf vl wl yl nn mm El Fi Ti 62 63 67 Hetlo, look, pretty, 63

ability, algorithms

tl oo ss st m th tt ty tl tty ttl rl yf vl wl yl nn mm El Fi Ti G2 G3 G7 Hetlo, look, pretty, G3 ability, algorithms

AÁÀÂÄÃÅÆ EÉÈÊË(IIIITYÝŸ aàáâäãå uúùûü yýÿ cçfhlmnñsty Antonia, España, Idioma, Tot, Suave, calçat, Tones AÁÀÂÄÄÅÆ EÉÈÊËÍIÌÏÏTYÝŸ aàáâäãå uúùûû yýÿ cợthtmnñsty Antonia, España, Idioma, Tot, Suave, calçat, Tones