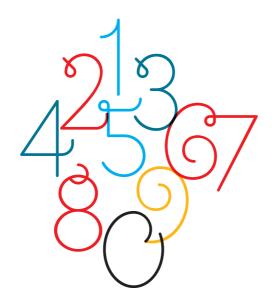

### Initial Forms

In this font, this feature is the most rellevant. Al these characters have an initial form that can be use either at the beginning of a word or as Drop Caps.

Accesible via 'Initial Forms' or 'Stylistic Set 4'

# Feature OFF

Swashes Initials, even more decorative Initials or Drop Caps.

Accesible via 'Stylistic Set 5'

Å BCDF Ì 0 J C 9 C  $\mathcal{O}_{\mathcal{O}}$ 9 R S C 7 C C C 9 C F Oŝ ĝ 9 Ŧ 9 C C  $\bigcirc$ C Ö, 6 Ŧ C C S C OP 7 C ł