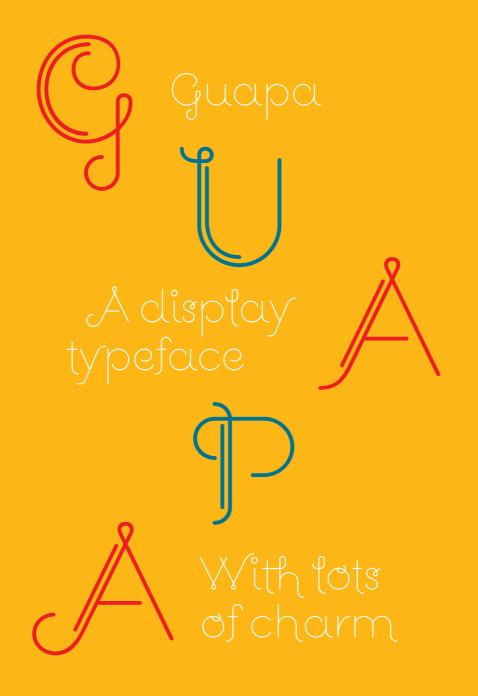

# Guapa

What is?

Guapa was first born from a personal experiment: transforming a geometric sans serif "à la Futura" into a charming postmodern deco design. It became a wellsuited typeface for the word: from titles for magazines to book & record covers and packaging. The family consists in: one single weight, which is provided with discretionary ligatures and atternative characters, Swashes forms and Initials.

The Ornaments Series will be designed in the future, as well as a Cyrillic update. Guapa is fancy, delicious & fresh!

Available formats

Cross Platform Open Type PS (OTF) format