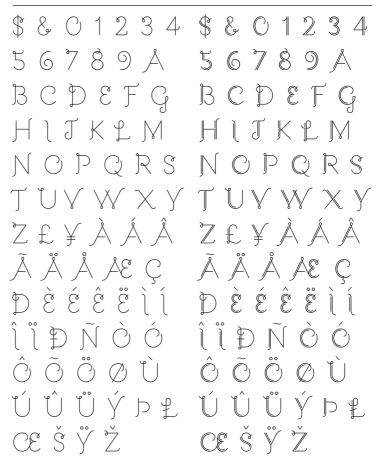

lm

| Open Type Features                                                                                                                                  | Guapa                                        |                                               |  |
|-----------------------------------------------------------------------------------------------------------------------------------------------------|----------------------------------------------|-----------------------------------------------|--|
|                                                                                                                                                     | Feature OFF                                  | Feature ON                                    |  |
| Fractions [FRAC]                                                                                                                                    | 1/21/43/4                                    | 1/2 1/4 3/4                                   |  |
| DpenType fonts support<br>styles for fractions, this<br>eature turns them on                                                                        | 0/00/00                                      | %%~                                           |  |
| Ordinals [ORDN]<br>Replaces regular glyphs<br>o their matching superior<br>lyphs. The masculine<br>nd femenine ordinals are<br>equired in Spanish   | 40 5a                                        | 40 5a                                         |  |
| <b>Superiors [SUPS]</b><br>teplaces regular glyphs<br>numerals) to their matching<br>uperior glyphs.                                                | 123                                          | 123                                           |  |
| Swashes [SWSH]<br>Swashes are decorative<br>lyphs that use elaborate<br>rnamentation often<br>ussociated with calligraphy.                          | ÅBCDEFGH\JKLM<br>NOØPQRSTUVW<br>XYZ          | ÅBCDEFGHITKLM<br>NOØPQRSTUVW<br>XYZ           |  |
| Accesible via 'Swash' or<br>Stylistic Set 2                                                                                                         | ÁÀÂÄÄĂ¢ÉÈÊĚŃĨĬ<br>ÑÓÒÔÖÕØŬŬŬŨ<br>AECEÐŁÞŠÝŸŽ | ÁÀÂÄÄĂ¢ÉÈÊŰÌÌÎ<br>ÑÓÒÔÖÕØŰÙÙÜ<br>"AECEÐŁÞŠÝŸŽ |  |
|                                                                                                                                                     | ANO, Casa, WHY,<br>Xocolat, Milk             | ANO, Casa, WHY,<br>Xocolat, Milk              |  |
| Case-Sensitive forms                                                                                                                                | ()-[]{} «-»-<>                               | ()-[]{} «-»-«>                                |  |
| <b>CASE</b> ]<br>Shifts various punctuation<br>narks up to a position that<br>vorks better with all-capital<br>equences or sets of lining<br>gures. | (123) [S]                                    | (123) [S]                                     |  |
| Other Stylistic Sets                                                                                                                                | Basic Character (number zero)                | Stylistic Set 3 Stylistic Set 6               |  |
| ccesible via<br>Stylistic Set 3' and<br>Stylistic Set 6'                                                                                            | C                                            | 0 O                                           |  |