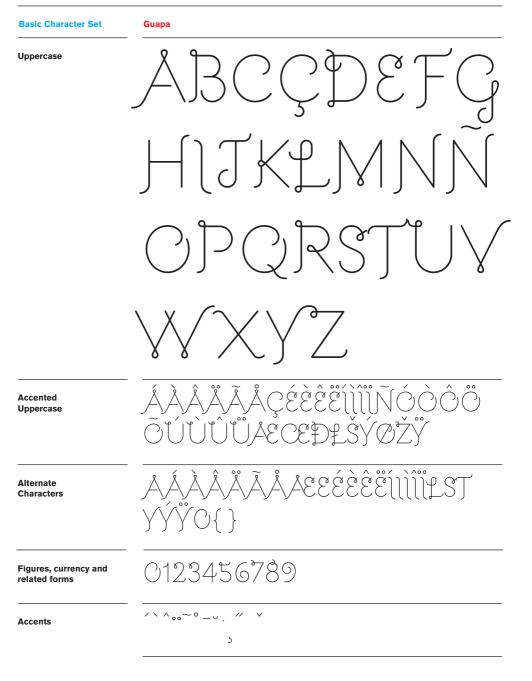

Im

| Basic Character Set                 | Guapa                                                                                                                                                                                                                                                                                                   |  |
|-------------------------------------|---------------------------------------------------------------------------------------------------------------------------------------------------------------------------------------------------------------------------------------------------------------------------------------------------------|--|
| Sample Text                         | Gummi bears I love dragée. Jetly beans<br>sesame snaps strawberry cookie tiramisu.<br>I love brownies and sweet caramets rotts<br>sugar plum fruitcake. Jetly-o fruitcake carrot<br>cake caramets bear claw donut.<br>«Guitlemets». 12,356 soldiers went to the<br>army! 456+6=462 unidades* ¿Cómo fue? |  |
| Uppercase                           | ÅBCDEFGHIJKLMNOPQRSTUVWXYZ<br>ÁÀÂÄĂ¢ÉÈÊĨĨĨĨÑÓÒÔÖÕŬŨŨŰÅECE<br>ÐŁŠÝØÞŽŸ                                                                                                                                                                                                                                   |  |
| Lowercase                           | abcdefghijktmnopqrstuvwxyz<br>áàâäãåçéèêëiiîiiñóờðööðúùûüæœ<br>ðtšýøþžÿ                                                                                                                                                                                                                                 |  |
| Figures, currency and related forms | 0123456789 \$¢£¥ <i>f</i> €<br>+-±×÷=≠<>  ≤≥<=>#∆∞≈°                                                                                                                                                                                                                                                    |  |
| Punctuation and marks               | @©® <sup>JM</sup> (/)[\]{}¦;?&*†‡\$°[.•<br><>«»~~~~ <sup>0,996,966,99</sup>                                                                                                                                                                                                                             |  |
| Accents                             |                                                                                                                                                                                                                                                                                                         |  |