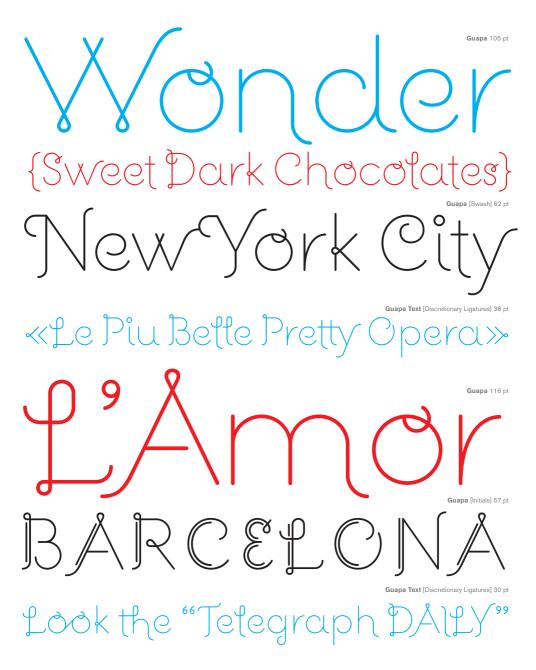

# Guapa

What is?

Guapa was first born from a personal experiment: transforming a geometric sans serif "à la Futura" into a charming postmodern deco design. It became a wellsuited typeface for the word: from titles for magazines to book & record covers and packaging. The family consists in: one single weight, which is provided with discretionary ligatures and atternative characters, Swashes forms and Initials.

# **Available Styles | Fonts**

Guapa

One OpenType weight, containing:

Standard Ligatures Discretionary Ligatures Stylistic Alternates (also Stylistic Set 1) Contextual Alternates Fractions Ordinals & Superiors Swashes (also as Stylistic Set 2) Case-Sensitive Forms Initials (also as Stylistic Set 4)