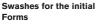

### Initial Forms

In this font, this feature is the most rellevant. Al these characters have an initial form that can be use either at the beginning of a word or as Drop Caps.

Accesible via 'Initial Forms' or 'Stylistic Set 4'

# Feature OFF

Swashes Initials, even more decorative Initials or Drop Caps.

Accesible via 'Stylistic Set 5'

Å BCDF Ì 0 J C 9 C  $\mathcal{O}_{\mathcal{O}}$ 9 R S C 7 C C C 9 C F Oŝ ĝ 9 Ŧ 9 C C  $\bigcirc$ C Ö, 6 Ŧ C C S C OP 7 C ł