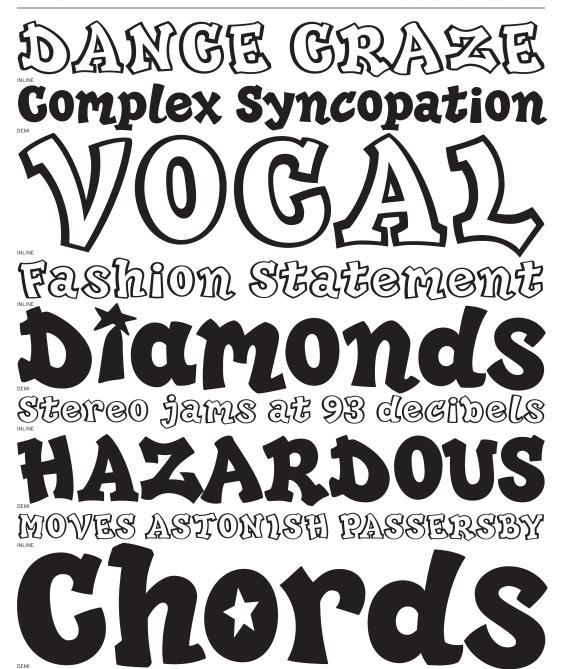

Jill Pichotta captures the driving rhythms of hip hop music in the gesticulating forms of this dancing pair of typefaces, HipHop Demi and its syncopated twin, HipHop Inline. The repeated hesitations in the music and the gestures that go with them appear in the syncopated rhythm and antic structure of the type, here for all of us to use. HipHop, a Font Bureau original, leaps and dances from the page wherever appropriate; FB 1993